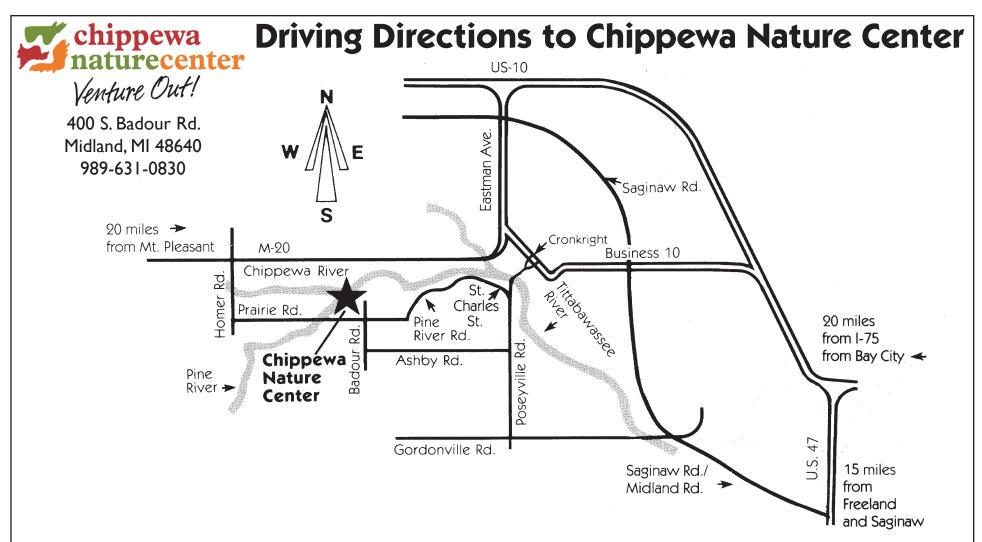

From Mt. Pleasant: M-20 to Homer Rd., South to Prairie Rd., East to Badour Rd.

**From Bay City:** US-10 to Business 10 Exit. Follow Business 10 to Cronkright (Poseyville Rd.) Left on Cronkright, over Poseyville Bridge to St. Charles St. Turn right, follow signs three miles to CNC.

**From Saginaw:** M-47 through Freeland to Midland Rd. (follow sign for Tittabawassee Township Park). Left at stoplight at Gordonville/Waldo Rd. Follow Gordonville to Poseyville Rd. Right on Poseyville to Ashby Rd. Left on Ashby Rd. to Badour Rd., then right to CNC.

From Midland: M-20 to Homer Rd. (then follow directions from Mt. Pleasant); or, US Business 10 to Cronkright (Poseyville Rd.), then follow directions from Bay City.